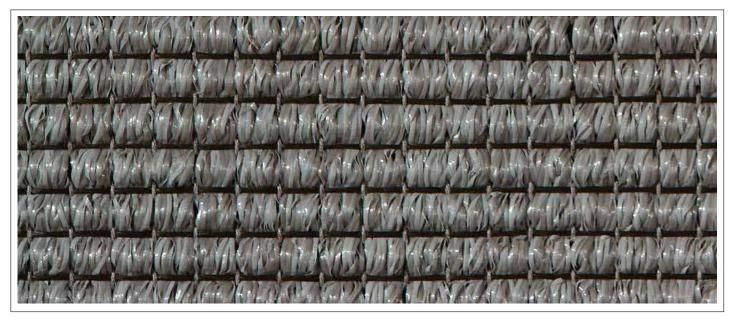

## GARDA (BENTZON)

COLOUR # 613

| CONSTRUCTION      | WOVEN RIB                                                    |
|-------------------|--------------------------------------------------------------|
| YARN COMPOSITION  | RAHDO SPORT MONOFILAMENT YARN                                |
| PRODUCT WIDTH     | 400CM                                                        |
| PILE HEIGHT       | 2.5MM (+/- 5%)                                               |
| PILE WEIGHT       | 800 GRAMS PER SQUARE METRE (+/- 5%)                          |
| TOTAL THICKNESS   | 5MM (+/- 5%)                                                 |
| SECONDARY BACKING | OUTDOOR BACKING WITH RUBBER POINTS AND DRAINAGE              |
| INSTALLATION      | LOOSE LAID                                                   |
| WARRANTY          | 5 YEARS                                                      |
| FIRE INDICES      | ENQUIRE THROUGH SALES@RC-D.COM.AU FOR UPDATED FIRE TEST INFO |
| SUITABILITY       | OUTDOOR AREAS                                                |

## GARDA (BENTZON)

| CONSTRUCTION      | WOVEN RIB                                       |
|-------------------|-------------------------------------------------|
| YARN COMPOSITION  | RAHDO SPORT MONOFILAMENT YARN                   |
| PRODUCT WIDTH     | 400CM                                           |
| PILE HEIGHT       | 2.5MM (+/- 0.5MM)                               |
| PILE WEIGHT       | 800 G/M <sup>2</sup> (+/- 5%)                   |
| TOTAL THICKNESS   | 5MM (+/- 0.5MM)                                 |
| SECONDARY BACKING | OUTDOOR BACKING WITH RUBBER POINTS AND DRAINAGE |
| INSTALLATION      | LOOSE LAID                                      |
| WARRANTY          | 5 YEARS                                         |
| FIRE INDICIES     | CFL-S1                                          |
| SUITABILITY       | OUTDOOR AREAS                                   |
| RESISTANT TO:     | CHLORINE WATER                                  |
|                   | SALT WATER                                      |
|                   | ULTRAVIOLET LIGHT                               |
|                   | DOES NOT ROT                                    |
|                   |                                                 |