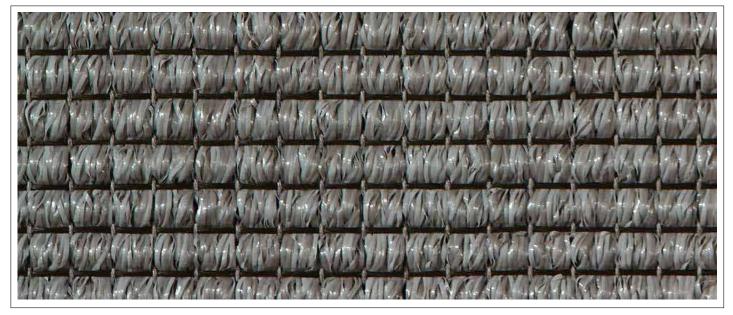

## GARDA (BENTZON)

COLOUR # 613

| CONSTRUCTION      | WOVEN RIB                                                    |
|-------------------|--------------------------------------------------------------|
| YARN COMPOSITION  | RAHDO SPORT MONOFILAMENT YARN                                |
| PRODUCT WIDTH     | 400CM                                                        |
| PILE HEIGHT       | 2.5MM (+/- 5%)                                               |
| PILE WEIGHT       | 800 GRAMS PER SQUARE METRE (+/- 5%)                          |
| TOTAL THICKNESS   | 5MM (+/- 5%)                                                 |
| SECONDARY BACKING | OUTDOOR BACKING WITH RUBBER POINTS AND DRAINAGE              |
| INSTALLATION      | LOOSE LAID                                                   |
| WARRANTY          | 5 YEARS                                                      |
| FIRE INDICES      | ENQUIRE THROUGH SALES@RC-D.COM.AU FOR UPDATED FIRE TEST INFO |
| SUITABILITY       | OUTDOOR AREAS                                                |

## GARDA (BENTZON)

| CONSTRUCTION      | WOVEN RIB                                       |
|-------------------|-------------------------------------------------|
| YARN COMPOSITION  | RAHDO SPORT MONOFILAMENT YARN                   |
| PRODUCT WIDTH     | 400CM                                           |
| PILE HEIGHT       | 2.5MM (+/- 0.5MM)                               |
| PILE WEIGHT       | 800 G/M <sup>2</sup> (+/- 5%)                   |
| TOTAL THICKNESS   | 5MM (+/- 0.5MM)                                 |
| SECONDARY BACKING | OUTDOOR BACKING WITH RUBBER POINTS AND DRAINAGE |
| INSTALLATION      | LOOSE LAID                                      |
| WARRANTY          | 5 YEARS                                         |
| FIRE INDICIES     | CFL-S1                                          |
| SUITABILITY       | OUTDOOR AREAS                                   |
| RESISTANT TO:     | CHLORINE WATER                                  |
|                   | SALT WATER                                      |
|                   | ULTRAVIOLET LIGHT                               |
|                   | DOES NOT ROT                                    |
|                   |                                                 |