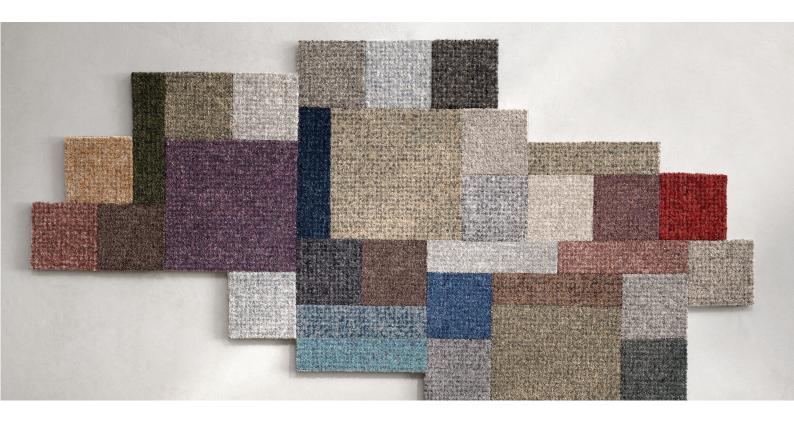

Pattern wise, ReForm Maze is an understated web of connected corridors. Like a complex maze, the design is built up of carefully selected tone-on-tone colours that create a subtle play in the soft carpet surface. The collection is available in 27 colour options, ranging from light beige and grey shades to more saturated and warm tones. The wide range of colours makes it possible to design colour-combined solutions where several variants are put together to define quiet zones, common areas and paths that lead the way through the space or promote social distancing in busy spaces.