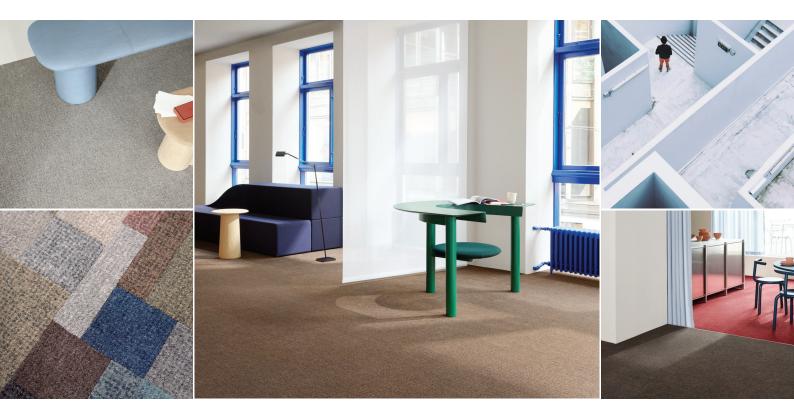

## **New collection: ReForm Maze**

Secret labyrinth passages seen from above

With ReForm Maze, we aim to replicate the success of ReForm Calico by structuring a new collection around a single design in several attractive colours. In this way, we strive to simplify our customers' decision-making process by narrowing down a wide range of options to a carefully curated pattern and a predefined colour selection in perfect line with current interior trends. ReForm Maze differs from the other collections in the ReForm concept by having a cut pile.

Pattern wise, ReForm Maze is an understated web of connected corridors. Like a complex maze, the design is built up of carefully selected tone-on-tone colours that create a subtle play in the soft carpet surface. The collection is available in 27 colour options, ranging from light beige and grey shades to more saturated and warm tones. The wide range of colours makes it possible to design colour-combined solutions where several variants are put together to define quiet zones, common areas and paths that lead the way through the space or promote social distancing in busy spaces.